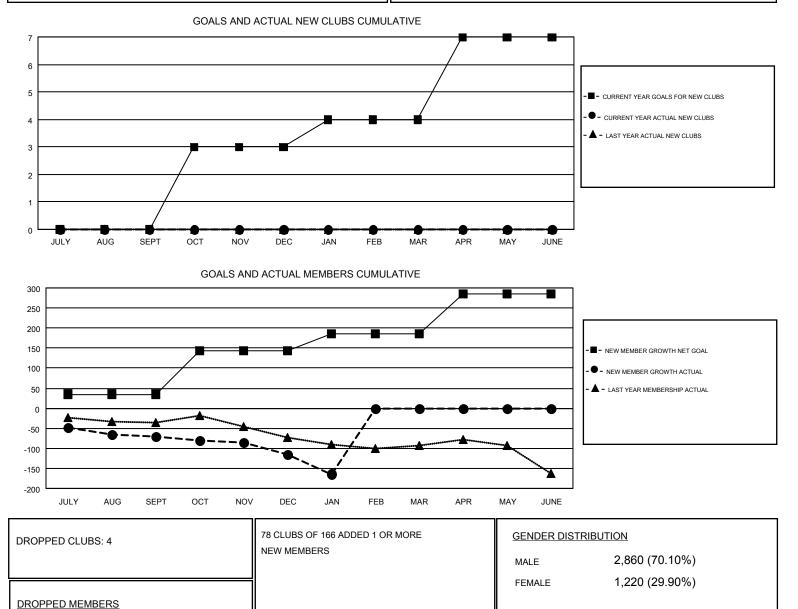

# Results as of: 1/31/2017

#### LOCATION: OKLAHOMA

#### GMT: HAL GRIFFIN

| GM | IT C | A 1 |  |
|----|------|-----|--|

| Clubs<br>RESULTS FOR 2016-2017 |   |   |   | Members<br>RESULTS FOR 2016-2017 |     |    |     |
|--------------------------------|---|---|---|----------------------------------|-----|----|-----|
|                                |   |   |   |                                  |     |    |     |
| JULY/AUG/SEPT                  | 0 | 0 | 3 | JULY/AUG/SEPT                    | 35  | 94 | 165 |
| OCT/NOV/DEC                    | 3 | 0 | 1 | OCT/NOV/DEC                      | 108 | 64 | 109 |
| JAN/FEB/MAR                    | 1 | 0 | 0 | JAN/FEB/MAR                      | 42  | 28 | 76  |
| APR/MAY/JUNE                   | 3 | 0 | 0 | APR/MAY/JUNE                     | 101 | 0  | 0   |

CLICK HERE FOR CUMULATIVE

MEMBERSHIP DATA

34

20

296

350

TOTAL FAMILY UNIT MEMBERS

FAMILY MEMBERS PAYING HALF